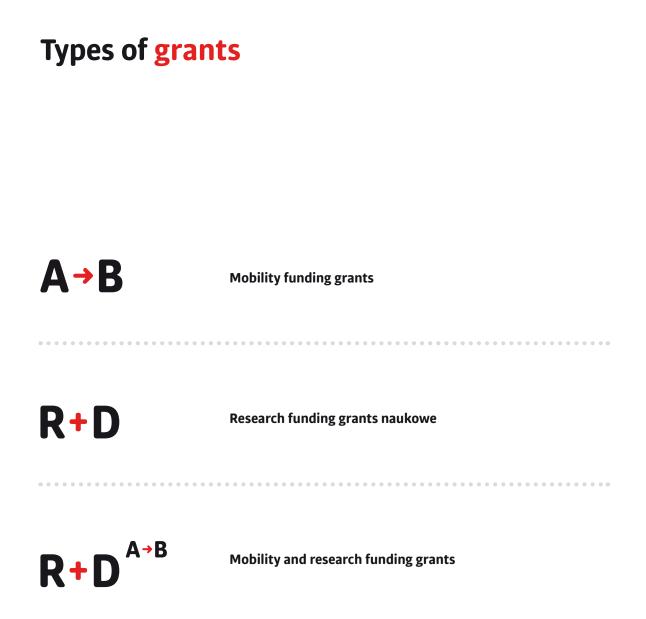

## Research grants for young scientists







#### Miniatura R+D

| Project leader:                              | a person who has obtained a PhD degree (details<br>described in the rules of the competition) |
|----------------------------------------------|-----------------------------------------------------------------------------------------------|
| Does the project allow you to create a team: | no                                                                                            |
| Project duration:                            | 12 months                                                                                     |
| A competition for<br>the following sciences: | Exact and Technical Sciences, Humanities,<br>Social Sciences and Arts Studies, Life Sciences  |
| Project cost estimate:                       | up t